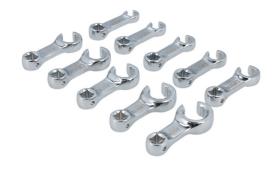

## Flare Nut Torque Adaptor Set 3/8"D 10pc

A set of 10 torque extension adaptors, with an open Bi-Hex (12pt) profile from sizes 10mm up to 19mm, to enable the use of a 3/8"D torque wrench to tighten a flare nut or wired sensor to the correct torque. Please note: torque settings must be recalculated to take into account the extra length of these extenders. Supplied in an EVA foam tray, designed to fit roll cab drawers, keeping the adaptors clean, tidy and ready for use.

## **Additional Information**

- 3/8"D x Bi-Hex (12pt) profile; length range: 68 76mm.
- Sizes: 10, 11, 12, 13, 14, 15, 16, 17, 18 & 19mm.
- Manufactured from chrome vanadium (Cr-V 6140), with a chrome plated mirror finish.
- Presented in a EVA foam organiser tray (197 x 186 x 37mm).
- · NOTE: Torque setting must be adjusted to allow for the effective increase in leverage length.