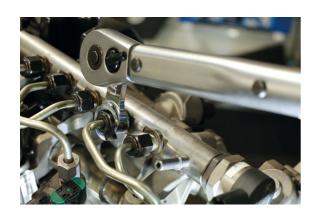

## Flare Nut Torque Adaptor Set 3/8"D 10pc

A set of 10 torque extension adaptors, with an open Bi-Hex (12pt) profile from sizes 10mm up to 19mm, to enable the use of a 3/8"D torque wrench to tighten a flare nut or wired sensor to the correct torque. Please note: torque settings must be recalculated to take into account the extra length of these extenders. Supplied in an EVA foam tray, designed to fit roll cab drawers, keeping the adaptors clean, tidy and ready for use.