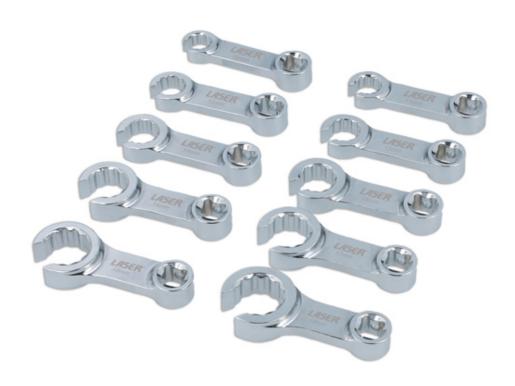

## Flare Nut Torque Adaptor Set 3/8"D 10pc

A set of 10 torque extension adaptors, with an open Bi-Hex (12pt) profile from sizes 10mm up to 19mm, to enable the use of a 3/8"D torque wrench to tighten a flare nut or wired sensor to the correct torque. Please note: torque settings must be recalculated to take into account the extra length of these extenders. Supplied in an EVA foam tray, designed to fit roll cab drawers, keeping the adaptors clean, tidy and ready for use.

## **Additional Information**

- 3/8"D x Bi-Hex (12pt) profile; length range: 68 76mm.
- Sizes: 10, 11, 12, 13, 14, 15, 16, 17, 18 & 19mm.
- Manufactured from chrome vanadium (Cr-V 6140), with a chrome plated mirror finish.
- Presented in a EVA foam organiser tray (197 x 186 x 37mm).
- · NOTE: Torque setting must be adjusted to allow for the effective increase in leverage length.