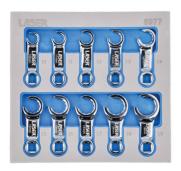

## Flare Nut Torque Adaptor Set 3/8"D 10pc

A set of 10 torque extension adaptors, with an open Bi-Hex (12pt) profile from sizes 10mm up to 19mm, to enable the use of a 3/8"D torque wrench to tighten a flare nut or wired sensor to the correct torque. Please note: torque settings must be recalculated to take into account the extra length of these extenders. Supplied in an EVA foam tray, designed to fit roll cab drawers, keeping the adaptors clean, tidy and ready for use.

## **Additional Information**

- 3/8"D x Bi-Hex (12pt) profile; length range: 68 76mm.
- Sizes: 10, 11, 12, 13, 14, 15, 16, 17, 18 & 19mm.
- Manufactured from chrome vanadium (Cr-V 6140), with a chrome plated mirror finish.
- Presented in a EVA foam organiser tray (197 x 186 x 37mm).
- · NOTE: Torque setting must be adjusted to allow for the effective increase in leverage length.